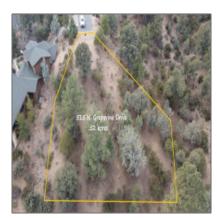

# 515 GRAPEVINE Drive, Payson, Arizona 85541

- 515 GRAPEVINE Drive, Payson, Arizona 85541

Extra Water
Features: N/A Other:

Exterior
Street Paved
Features:

Property Features:

**Corners Marked** 