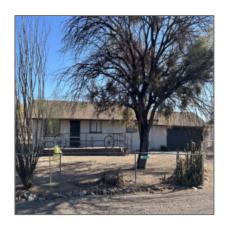

# 131 Bull Pen Circle, Tonto Basin, Arizona 85553

1,331 Sqft - 131 Bull Pen Circle, Tonto Basin, Arizona 85553

## Construction details

| Construction:<br>N/A - Other: | Wood Frame              | Neighbo<br>Subdivis |  |
|-------------------------------|-------------------------|---------------------|--|
| Floor Type:                   | Slab                    | Country             |  |
| Roof:                         | Asphalt/comp<br>Shingle | State:              |  |
| Siding:                       | Wood                    | City:               |  |
| Style:                        | Ranch, single Level     | Zipcode:            |  |