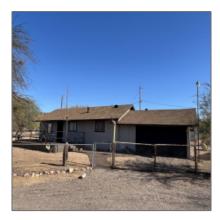

# 131 Bull Pen Circle, Tonto Basin, Arizona 85553

1,331 Sqft - 131 Bull Pen Circle, Tonto Basin, Arizona 85553

## Construction details

| Construction:<br>N/A - Other: | Wood Frame              | Neighbo<br>Subdivis |  |
|-------------------------------|-------------------------|---------------------|--|
| Floor Type:                   | Slab                    | Country             |  |
| Roof:                         | Asphalt/comp<br>Shingle | State:              |  |
| Siding:                       | Wood                    | City:               |  |
| Style:                        | Ranch, single Level     | Zipcode:            |  |