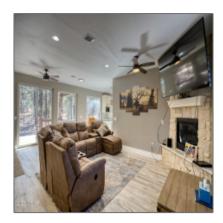

#### Interior details

√ Kitchen:

Built-in Dishwasher, Disposal, Microwave, Pantry, Refrigerator, Gas Range

√

Fireplace:

Fireplace

-√

Parking:

#### Construction details

Construction: Wood Frame
N/A - Other:

Floor Type: Laminate

Roof: Pitched,shingle

Style: 2nd Level,multilevel