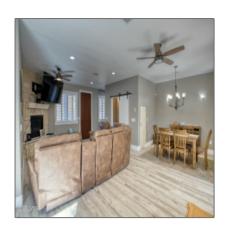

#### Interior details

√ Kitchen:

Built-in Dishwasher, Disposal, Microwave, Pantry, Refrigerator, Gas Range

√

Fireplace:

Fireplace

-√

Parking:

#### Construction details

Construction: Wood Frame
N/A - Other:

Floor Type: Laminate

Roof: Pitched,shingle

Style: 2nd Level,multilevel