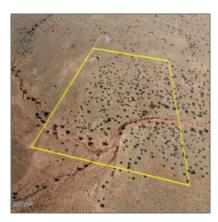

# Property details

| Timestamp:                  | 01.20.2025                           |  |
|-----------------------------|--------------------------------------|--|
|                             | 14:13:51                             |  |
| Status:                     | Active                               |  |
| Area:                       | Snowflake                            |  |
| Lot Dimensions:             | 246.26x848.6x269.8                   |  |
|                             | 2                                    |  |
| Zoning:                     | Ru-20                                |  |
| Tax Year:                   | 2024                                 |  |
| Waterfront:                 | No                                   |  |
| Short Sale:                 | No                                   |  |
| НОА:                        | No                                   |  |
| Exterior<br>Features: N/A - | Juniper/pinon,mead<br>ow,mixed,scrub |  |
| Other:                      |                                      |  |

# Neighborhood / Community

| Neighborhood /<br>Subdivision: | Snowflake<br>Unsubdivided |
|--------------------------------|---------------------------|
| School District:               | Snowflake                 |
| Country:                       | US                        |
| State:                         | AZ                        |
| City:                          | Snowflake                 |
| Zipcode:                       | 85937                     |