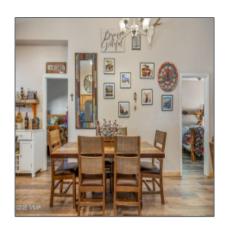

#### Construction details

Construction: Hardboard N/A - Other: Siding,wood Frame

Floor Type: Carpet,tile

Roof: Metal,pitched

Style: **1st Level, single Level** 