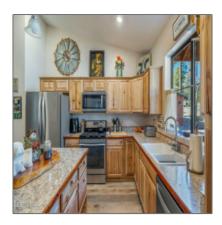

#### Interior details

√ Kitchen:

Built-in Dishwasher, Disposal, Microwave, Refrigerator, Gas Range

7/

Fireplace:

Fireplace

Interior Features:

Dual Pane Window,master Main Floor,smoke Detector