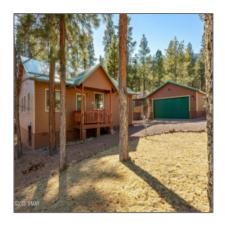

# 6 County Road 2191, Alpine, Arizona 85920

1,558 Sqft - 6 County Road 2191, Alpine, Arizona 85920

HOA Fees: **100.00** 

Exterior In The Features: Trees, patio, porch/d

eck,tall Pines On Lot,view Of Wooded/trees

Garage/Carport: Yes

County: Apache

Trees on Yes

Property:

Property **Private** 

#### Construction details

Construction: Hardboard N/A - Other: Siding,wood Frame

Floor Type: Carpet,tile

Roof: Metal,pitched

Style: **1st Level, single Level** 