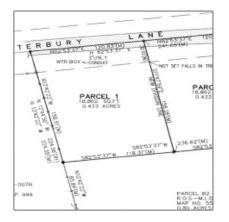

#### Property details

| Timestamp:             | 01.20.2025<br>23:00:45          |  |
|------------------------|---------------------------------|--|
| Property Sub-<br>Type: | Residential                     |  |
| Status:                | Active                          |  |
| Assessments:           | 0.00                            |  |
| Area:                  | Tonto Basin                     |  |
| Direction:             | Ε                               |  |
| Lot Dimensions:        | 120.83x128.28x118.<br>31x128.51 |  |
| Zoning:                | Gu                              |  |
| Taxes:                 | 700.00                          |  |

#### Neighborhood / Community

| Neighborhood /<br>Subdivision: | Tonto Basin |
|--------------------------------|-------------|
| Country:                       | US          |
| State:                         | AZ          |
| City:                          | Tonto Basin |
| Zipcode:                       | 85553       |