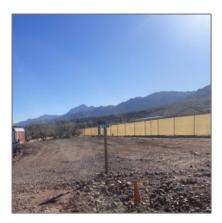

| Tax Year:                             | 2025                                   |        |
|---------------------------------------|----------------------------------------|--------|
| Waterfront:                           | No                                     |        |
| View:                                 | Yes                                    |        |
| Foreclosure:                          | No                                     |        |
| Short Sale:                           | Yes                                    |        |
| HOA:                                  | Voluntary                              |        |
| List Type:                            | <b>Exclusive Ars</b>                   |        |
| Exterior<br>Features: N/A -<br>Other: | Extra Water<br>Storage                 |        |
| Exterior<br>Features:                 | Panoramic<br>View,view Of<br>Mountains |        |
| Property<br>Features:                 | Partially Fenced                       |        |
| Other                                 |                                        | Listin |
| Horses:                               | No                                     | Office |
|                                       |                                        |        |