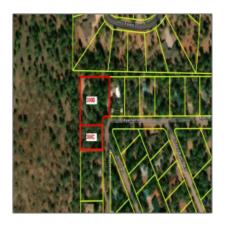

## Property details

| Timestamp:             | 01.18.2025<br>18:14:30 |  |
|------------------------|------------------------|--|
| Property Sub-<br>Type: | Residential            |  |
| Status:                | Active                 |  |
| Assessments:           | 0.00                   |  |
| Area:                  | Pine                   |  |
| Lot Dimensions:        | Irregular              |  |
| Zoning:                | Residential            |  |
| Taxes:                 | 823.40                 |  |
| Tax Year:              | 2024                   |  |
| Waterfront:            | No                     |  |
| View:                  | Yes                    |  |
|                        |                        |  |

## Neighborhood / Community

Neighborhood / Subdivision:

Country:
US

State: AZ

City: Pine

Zipcode: 85544