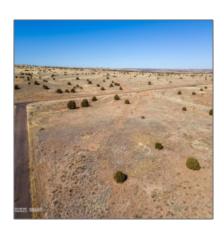

## Property details

| Timestamp:      | 01.17.2025<br>21:00:32 |  |
|-----------------|------------------------|--|
| Status:         | Active                 |  |
| Area:           | Taylor                 |  |
| Direction:      | $\mathbf{w}$           |  |
| Lot Dimensions: | 94525.00               |  |
| Zoning:         | Residential            |  |
| Taxes:          | 156.84                 |  |
| Tax Year:       | 2024                   |  |
| Waterfront:     | No                     |  |
| Short Sale:     | No                     |  |
| НОА:            | No                     |  |
| Exterior        | Meadow,mixed,scru      |  |

Features: N/A - b
Other:

Trees on Yes
property:

Power available: Yes

Water available: Yes

County: Navajo

#### Other

| Horses:          | Yes |
|------------------|-----|
| Maintained road: | Yes |