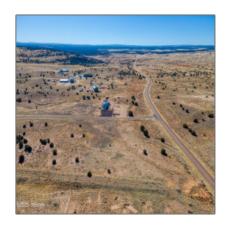

# 1600 Farmhouse Drive, Taylor, Arizona 85939 - 1600 Farmhouse Drive, Taylor, Arizona 85939

## Property details

| Timestamp:      | 01.17.2025<br>21:00:32 |  |
|-----------------|------------------------|--|
| Status:         | Active                 |  |
| Area:           | Taylor                 |  |
| Direction:      | $\mathbf{w}$           |  |
| Lot Dimensions: | 94525.00               |  |
| Zoning:         | Residential            |  |
| Taxes:          | 156.84                 |  |
| Tax Year:       | 2024                   |  |
| Waterfront:     | No                     |  |
| Short Sale:     | No                     |  |
| НОА:            | No                     |  |
| Exterior        | Meadow,mixed,scru      |  |

# Neighborhood / Community

| Neighborhood /<br>Subdivision: | Taylor Farms |
|--------------------------------|--------------|
| School District:               | Snowflake    |
| Country:                       | US           |
| State:                         | AZ           |
| City:                          | Taylor       |
| Zipcode:                       | 85939        |