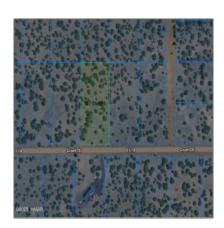

### Property details

Other:

| Timestamp:                  | 07.19.2025<br>11:13:19 |  |
|-----------------------------|------------------------|--|
| Status:                     | Active                 |  |
| Area:                       | Concho                 |  |
| Lot Dimensions:             | 51401.00               |  |
| Zoning:                     | <b>Gu County</b>       |  |
| Taxes:                      | 2452.72                |  |
| Tax Year:                   | 2024                   |  |
| Waterfront:                 | No                     |  |
| Short Sale:                 | No                     |  |
| НОА:                        | No                     |  |
| Exterior<br>Features: N/A - | Extra Water<br>Storage |  |

## Neighborhood / Community

| Neighborhood /<br>Subdivision: | <b>Show Low Pines</b> |
|--------------------------------|-----------------------|
| School District:               | Concho                |
| Country:                       | US                    |
| State:                         | AZ                    |
| City:                          | Concho                |
| Zipcode:                       | 85924                 |