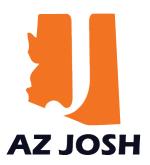

## Property details

| Timestamp:                            | 05.12.2025<br>11:59:08               |  |
|---------------------------------------|--------------------------------------|--|
| Status:                               | Active                               |  |
| Area:                                 | Snowflake                            |  |
| Lot Dimensions:                       | 1322046.00                           |  |
| Zoning:                               | Ru-20                                |  |
| Taxes:                                | 1445.00                              |  |
| Tax Year:                             | 2024                                 |  |
| Waterfront:                           | No                                   |  |
| Short Sale:                           | No                                   |  |
| HOA:                                  | No                                   |  |
| Exterior<br>Features: N/A -<br>Other: | Juniper/pinon,mead<br>ow,mixed,scrub |  |

## Neighborhood / Community

| hood /<br>on: | Ranch of the<br>Golden Horse |   |
|---------------|------------------------------|---|
| strict:       | Snowflake                    |   |
|               | US                           |   |
|               | AZ                           |   |
|               | Snowflake                    |   |
|               | 85937                        |   |
|               | 8093                         | / |