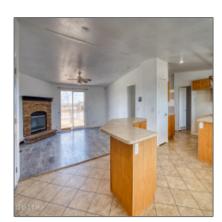

## Interior details

√ Kitchen:

Disposal, Electric Range, Microwave, Pantry

-/

Fireplace:

Fireplace

Interior Features:

Master Bedroom Down,split Bedroom,vaulted Ceiling