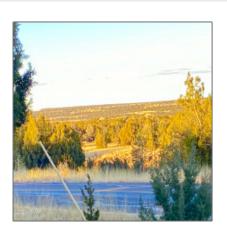

# 8464 Pinon Drive, Show Low, Arizona 85901

- 8464 Pinon Drive, Show Low, Arizona 85901

Features: N/A - Treed,juniper/pinon

Heavily

Other: ,meadow

Trees on Yes property:

Power available: Yes

Water available: Yes

County: Navajo