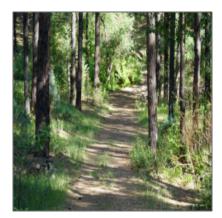

## Property details

Foreclosure:

| Timestamp:             | 07.15.2025<br>12:41:26 |
|------------------------|------------------------|
| Property Sub-<br>Type: | Residential            |
| Status:                | Active                 |
| Assessments:           | 0.00                   |
| Area:                  | Christopher Creek      |
| Lot Dimensions:        | 47916.00               |
| Zoning:                | Gu                     |
| Tax Year:              | 2024                   |
| Waterfront:            | Yes                    |
| View:                  | Yes                    |