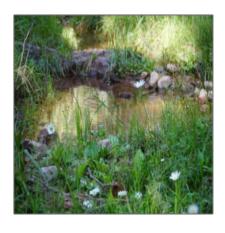

## Property details

Foreclosure:

| Timestamp:             | 07.15.2025<br>12:41:26 |
|------------------------|------------------------|
| Property Sub-<br>Type: | Residential            |
| Status:                | Active                 |
| Assessments:           | 0.00                   |
| Area:                  | Christopher Creek      |
| Lot Dimensions:        | 47916.00               |
| Zoning:                | Gu                     |
| Tax Year:              | 2024                   |
| Waterfront:            | Yes                    |
| View:                  | Yes                    |