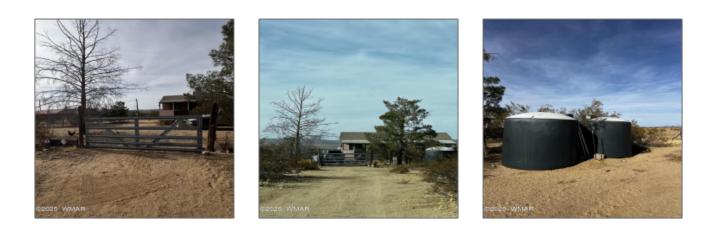

| HOA:                       | No                                                          |  |
|----------------------------|-------------------------------------------------------------|--|
| Exterior<br>Features:      | Deck -<br>Covered,other<br>Building,patio -<br>Covered      |  |
| Garage/Carport:            | No                                                          |  |
| CoListingOffice<br>Name:   | Real Broker-Mesa                                            |  |
| County:                    | Mohave                                                      |  |
| Trees on<br>Property:      | Yes                                                         |  |
| Directions To<br>Property: | From HWY 93<br>between Kingman<br>and heading to or<br>from |  |

### Construction details

| Construction:<br>N/A - Other: | Manufactured                       |  |
|-------------------------------|------------------------------------|--|
| Floor Type:                   | Wood,slab                          |  |
| Roof:                         | Shingle                            |  |
| Style:                        | Single Level,double<br>Wide,add On |  |

| Horses:  | Yes                             |
|----------|---------------------------------|
| √ Fence: | Chain Link Fence, Wire<br>Fence |
| Laundry: | Dryer,washer,utility<br>Room    |