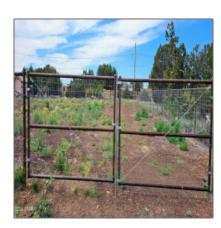

# 8581 Jackrabbit Drive, Show Low, Arizona 85901

- 8581 Jackrabbit Drive, Show Low, Arizona 85901

### Property details

| Timestamp:      | 01.14.2025<br>09:55:05 |  |
|-----------------|------------------------|--|
| Status:         | Active                 |  |
| Area:           | <b>Show Low</b>        |  |
| Lot Dimensions: | 11326.00               |  |
| Zoning:         | <b>Gu County</b>       |  |
| Taxes:          | 29.26                  |  |
| Tax Year:       | 2023                   |  |
| Waterfront:     | No                     |  |
| Short Sale:     | No                     |  |
| HOA:            | No                     |  |
| HOA Fees:       | 0.00                   |  |
| Exterior        | Extra Water            |  |

## Neighborhood / Community

| Neighborhood /<br>Subdivision: | Silver Lake Est |
|--------------------------------|-----------------|
| School District:               | Show Low        |
| Country:                       | US              |
| State:                         | AZ              |
| City:                          | Show Low        |
| Zipcode:                       | 85901           |