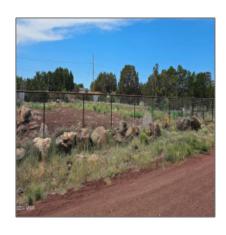

# 8581 Jackrabbit Drive, Show Low, Arizona 85901

- 8581 Jackrabbit Drive, Show Low, Arizona 85901

### Property details

| Timestamp:      | 01.14.2025<br>09:55:05 |  |
|-----------------|------------------------|--|
| Status:         | Active                 |  |
| Area:           | <b>Show Low</b>        |  |
| Lot Dimensions: | 11326.00               |  |
| Zoning:         | <b>Gu County</b>       |  |
| Taxes:          | 29.26                  |  |
| Tax Year:       | 2023                   |  |
| Waterfront:     | No                     |  |
| Short Sale:     | No                     |  |
| HOA:            | No                     |  |
| HOA Fees:       | 0.00                   |  |
| Exterior        | Extra Water            |  |

## Neighborhood / Community

| Neighborhood /<br>Subdivision: | Silver Lake Est |
|--------------------------------|-----------------|
| School District:               | Show Low        |
| Country:                       | US              |
| State:                         | AZ              |
| City:                          | Show Low        |
| Zipcode:                       | 85901           |