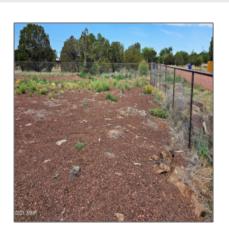

# 8581 Jackrabbit Drive, Show Low, Arizona 85901

- 8581 Jackrabbit Drive, Show Low, Arizona 85901

### Property details

| Timestamp:      | 01.14.2025<br>09:55:05 |  |
|-----------------|------------------------|--|
| Status:         | Active                 |  |
| Area:           | <b>Show Low</b>        |  |
| Lot Dimensions: | 11326.00               |  |
| Zoning:         | <b>Gu County</b>       |  |
| Taxes:          | 29.26                  |  |
| Tax Year:       | 2023                   |  |
| Waterfront:     | No                     |  |
| Short Sale:     | No                     |  |
| HOA:            | No                     |  |
| HOA Fees:       | 0.00                   |  |
| Exterior        | Extra Water            |  |

## Neighborhood / Community

| Neighborhood /<br>Subdivision: | Silver Lake Est |
|--------------------------------|-----------------|
| School District:               | Show Low        |
| Country:                       | US              |
| State:                         | AZ              |
| City:                          | Show Low        |
| Zipcode:                       | 85901           |