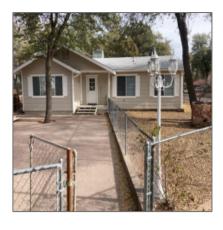

## 600 Bridle Path Lane, Payson, Arizona 85541

1,316 Sqft - 600 Bridle Path Lane, Payson, Arizona 85541

**Fence** 

Garage/Carport: **Rv Parking** 

Chain Link, wood Property Features:

Construction details

Construction: Yes N/A - Other:

Wood Floor Type:

Roof: Asphalt/comp

**Shingle** 