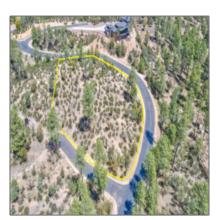

# 800 MONUMENT VALLEY Drive, Payson, Arizona 85541

- 800 MONUMENT VALLEY Drive, Payson, Arizona 85541

#### Property details

| Timestamp:             | 01.13.2025              |  |
|------------------------|-------------------------|--|
|                        | 10:52:30                |  |
| Property Sub-<br>Type: | Residential             |  |
| Status:                | Active                  |  |
| Assessments:           | 0.00                    |  |
| Area:                  | <b>Payson Southeast</b> |  |
| Direction:             | S                       |  |
| Lot Dimensions:        | 94x348.43x167.67        |  |
| Zoning:                | Residential             |  |
| Taxes:                 | 826.00                  |  |
| Tax Year:              | 2024                    |  |