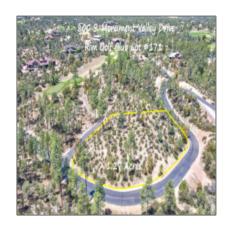

# 800 MONUMENT VALLEY Drive, Payson, Arizona 85541

- 800 MONUMENT VALLEY Drive, Payson, Arizona 85541

#### Property details

| Timestamp:             | 01.13.2025              |  |
|------------------------|-------------------------|--|
|                        | 10:52:30                |  |
| Property Sub-<br>Type: | Residential             |  |
| Status:                | Active                  |  |
| Assessments:           | 0.00                    |  |
| Area:                  | <b>Payson Southeast</b> |  |
| Direction:             | S                       |  |
| Lot Dimensions:        | 94x348.43x167.67        |  |
| Zoning:                | Residential             |  |
| Taxes:                 | 826.00                  |  |
| Tax Year:              | 2024                    |  |