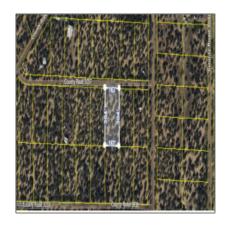

# 22 CR 3037, Concho, Arizona 85924

- 22 CR 3037, Concho, Arizona 85924

### Property details

Features: N/A -

Other:

| Timestamp:      | 01.09.2025<br>18:28:29 |  |
|-----------------|------------------------|--|
| Status:         | Active                 |  |
| Area:           | Concho                 |  |
| Lot Dimensions: | 49658.00               |  |
| Zoning:         | <b>Gu County</b>       |  |
| Taxes:          | 685.00                 |  |
| Tax Year:       | 2019                   |  |
| Waterfront:     | No                     |  |
| Short Sale:     | No                     |  |
| HOA:            | No                     |  |
| Exterior        | Juniper/pinon,scrub    |  |