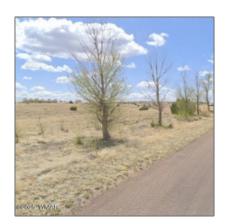

# 1290 Cherry Court, Show Low, Arizona 85939

- 1290 Cherry Court, Taylor, Arizona 85939

| Trees on property: | Yes    |
|--------------------|--------|
| Power available:   | Yes    |
| Water available:   | Yes    |
| County:            | Navajo |