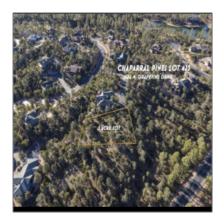

## Property details

| Timestamp:             | 01.09.2025<br>17:27:15   |  |
|------------------------|--------------------------|--|
| Property Sub-<br>Type: | Residential              |  |
| Status:                | Active                   |  |
| Assessments:           | 0.00                     |  |
| Area:                  | <b>Payson Northeast</b>  |  |
| Direction:             | Ν                        |  |
| Lot Dimensions:        | 210.64x127.83x246.<br>39 |  |
| Zoning:                | Residential              |  |
| Taxes:                 | 475.00                   |  |
| Tax Year:              | 2024                     |  |
| Waterfront:            | No                       |  |

# Neighborhood / Community

| Neighborhood /<br>Subdivision: | Chaparral Pines |
|--------------------------------|-----------------|
| Country:                       | US              |
| State:                         | AZ              |
| City:                          | Payson          |
| Zipcode:                       | 85541           |