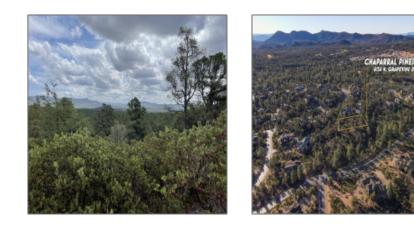

| View:                                 | Yes                                                            |  |
|---------------------------------------|----------------------------------------------------------------|--|
| Foreclosure:                          | No                                                             |  |
| Short Sale:                           | No                                                             |  |
| HOA:                                  | Yes                                                            |  |
| List Type:                            | <b>Exclusive Ars</b>                                           |  |
| Exterior<br>Features: N/A -<br>Other: | Extra Water<br>Storage                                         |  |
| Exterior<br>Features:                 | Panoramic<br>View,view Of<br>Mountains,view Of<br>Wooded/trees |  |
| Property<br>Features:                 | Partially Fenced                                               |  |

# Neighborhood / Community

| Neighborhood /<br>Subdivision: | Chaparral Pines |
|--------------------------------|-----------------|
| Country:                       | US              |
| State:                         | AZ              |
| City:                          | Payson          |
| Zipcode:                       | 85541           |