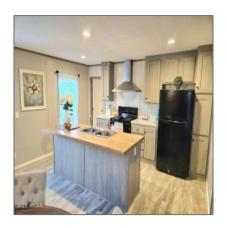

## Interior details

Interior Dual Pane
Features: Windows,master
Bedroom
Down,smoke
Detector,split
Bedroom,vaulted
Ceiling

√ Heating System:

Electric