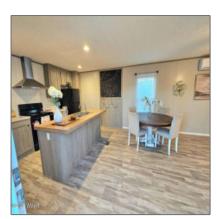

## Interior details

Interior Dual Pane
Features: Windows,master
Bedroom
Down,smoke
Detector,split
Bedroom,vaulted
Ceiling

√ Heating System:

Electric