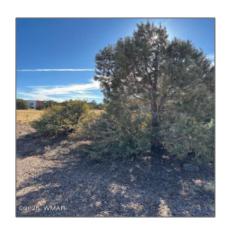

Features: N/A - Treed,juniper/pinon

#### Other:

| Trees on property: | Yes    |
|--------------------|--------|
| Power available:   | Yes    |
| Water available:   | Yes    |
| County:            | Navajo |