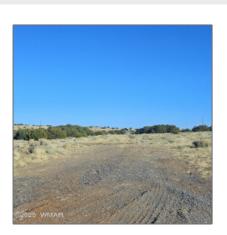

# Lot 95 Fig Dr Drive, Concho, Arizona 85924

- Lot 95 Fig Dr Drive, Concho, Arizona 85924

### Property details

Features: N/A -

Other:

| Timestamp:      | 01.05.2025          |  |
|-----------------|---------------------|--|
|                 | 11:33:25            |  |
| Status:         | Active              |  |
| Area:           | Concho              |  |
| Lot Dimensions: | 10454.00            |  |
| Zoning:         | Ag-r                |  |
| Taxes:          | 134.34              |  |
| Tax Year:       | 2025                |  |
| Waterfront:     | No                  |  |
| Short Sale:     | No                  |  |
| HOA:            | No                  |  |
| Exterior        | Juniper/pinon,scrub |  |