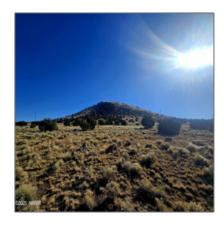

# Lot 95 Fig Dr Drive, Concho, Arizona 85924

- Lot 95 Fig Dr Drive, Concho, Arizona 85924

### Property details

Features: N/A -

Other:

| Timestamp:      | 01.05.2025          |  |
|-----------------|---------------------|--|
|                 | 11:33:25            |  |
| Status:         | Active              |  |
| Area:           | Concho              |  |
| Lot Dimensions: | 10454.00            |  |
| Zoning:         | Ag-r                |  |
| Taxes:          | 134.34              |  |
| Tax Year:       | 2025                |  |
| Waterfront:     | No                  |  |
| Short Sale:     | No                  |  |
| HOA:            | No                  |  |
| Exterior        | Juniper/pinon,scrub |  |