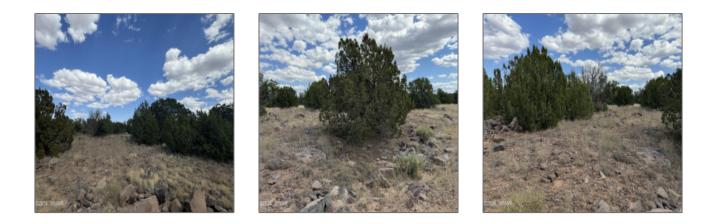

#### Property details

| Timestamp:      | 07.19.2025<br>10:54:27  |  |
|-----------------|-------------------------|--|
| Status:         | Active                  |  |
| Area:           | White Mountain<br>Lakes |  |
| Lot Dimensions: | 9583.00                 |  |
| Zoning:         | Residential             |  |
| Taxes:          | 1076.80                 |  |
| Tax Year:       | 2023                    |  |
| Waterfront:     | No                      |  |
| Short Sale:     | No                      |  |
| HOA:            | No                      |  |
| Exterior        | Juniper/pinon,mixe      |  |

| Features: N/A -<br>Other: | d      |        |
|---------------------------|--------|--------|
| Trees on<br>property:     | Yes    |        |
| Power available:          | Yes    |        |
| Water available:          | Yes    |        |
| County:                   | Navajo |        |
| Other                     |        | Listin |
| Horses:                   | No     | Office |