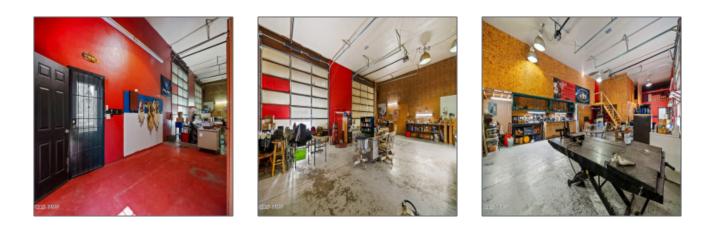

2017 State Route 260, Overgaard, Arizona 85933 - 2017 State Route 260, Overgaard, Arizona 85933





## Property details

| Timestamp:             | 01.03.2025<br>11:09:34         |  |
|------------------------|--------------------------------|--|
| Property Sub-<br>Type: | Building W/land                |  |
| Status:                | Active                         |  |
| Area:                  | Overgaard                      |  |
| Zoning:                | Gu County                      |  |
| Taxes:                 | 2645.14                        |  |
| Tax Year:              | 2019                           |  |
| Foreclosure:           | No                             |  |
| Short Sale:            | No                             |  |
| Agent ID:              | 2019012415504630<br>9172000000 |  |
| Office ID:             | 2023011023531336               |  |

## Neighborhood / Co