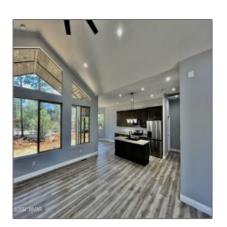

#### Interior details

✓ Kitchen:

Built-in Dishwasher,

Disposal, Microwave,

Pantry, Refrigerator, Freezer, Gas Range

√ Fireplace: Fireplace

 $\sqrt{}$  Parking:

Interior Dual Pane
Features: Windows,smoke
Detector,split
Bedroom,vaulted
Ceiling

#### Construction details

Construction: Yes N/A - Other:

Floor Type: Carpet,plank

Roof: Metal

Style: Single Level,double Wide,add On