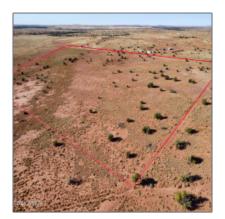

# 000 Woodridge Ranch Street, Snowflake, Arizona 85937

- 000 Woodridge Ranch Street, Snowflake, Arizona 85937

HOA: No

Exterior Juniper/pinon,mead
Features: N/A - ow,mixed,scrub

Other:

Trees on Yes

property:

Power available: No

Water available: No

County: Navajo

Other

Horses: Yes

Maintained No road: