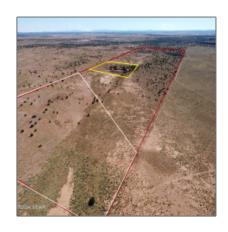

# 000 Woodridge Ranch Street, Snowflake, Arizona 85937

- 000 Woodridge Ranch Street, Snowflake, Arizona 85937

### Property details

Short Sale:

| Timestamp:      | 01.02.2025         |  |
|-----------------|--------------------|--|
|                 | 12:13:31           |  |
| Status:         | Active             |  |
| Area:           | Snowflake          |  |
| Direction:      | W                  |  |
| Lot Dimensions: | 191.61x228.43x51.8 |  |
|                 | 3x330.05           |  |
| Zoning:         | <b>Gu County</b>   |  |
| Taxes:          | 212.44             |  |
| Tax Year:       | 2019               |  |
| Waterfront:     | No                 |  |

### Neighborhood / Community

| Neighborhood /<br>Subdivision: | Woodridge Ranch |
|--------------------------------|-----------------|
| School District:               | Snowflake       |
| Country:                       | US              |
| State:                         | AZ              |
| City:                          | Snowflake       |
| Zipcode:                       | 85937           |