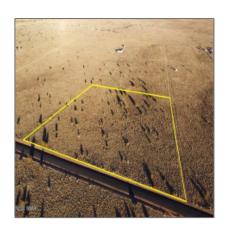

# 5265 Old Woodruff Road, Snowflake, Arizona 85937

- 5265 Old Woodruff Road, Snowflake, Arizona 85937

## Property details

Exterior

Features: N/A -

| Timestamp:      | 12.30.2024<br>19:52:42 |
|-----------------|------------------------|
| Status:         | Active                 |
| Area:           | Snowflake              |
| Lot Dimensions: | 435600.00              |
| Zoning:         | Ru-20                  |
| Taxes:          | 64.80                  |
| Tax Year:       | 2024                   |
| Waterfront:     | No                     |
| Short Sale:     | No                     |
| HOA:            | No                     |

# Neighborhood / Community

| Silver Creek Acres |
|--------------------|
| Snowflake          |
| US                 |
| AZ                 |
| Snowflake          |
| 85937              |
|                    |