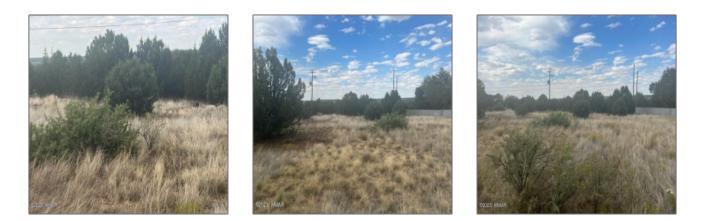

## Property details

Features: N/A -

| Timestamp:      | 12.30.2024<br>15:25:15  |  |
|-----------------|-------------------------|--|
| Status:         | Active                  |  |
| Status.         | Active                  |  |
| Area:           | White Mountain<br>Lakes |  |
| Lot Dimensions: | 10019.00                |  |
| Zoning:         | Res                     |  |
| Taxes:          | 95.84                   |  |
| Tax Year:       | 2024                    |  |
| Waterfront:     | No                      |  |
| Short Sale:     | No                      |  |
| HOA:            | No                      |  |
| Exterior        | Juniper/pinon           |  |

Other:

| Trees on<br>property: | Yes    |
|-----------------------|--------|
| Power available:      | Yes    |
| Water available:      | Yes    |
| County:               | Navajo |