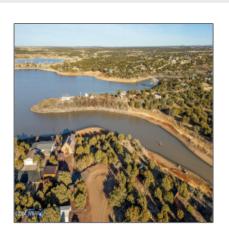

# Property details

Exterior

| Timestamp:      | 12.30.2024<br>18:44:08  |  |
|-----------------|-------------------------|--|
| Status:         | Active                  |  |
| Area:           | White Mountain<br>Lakes |  |
| Lot Dimensions: | 7405.00                 |  |
| Zoning:         | <b>Gu County</b>        |  |
| Taxes:          | 427.36                  |  |
| Tax Year:       | 2019                    |  |
| Waterfront:     | Yes                     |  |
| Short Sale:     | No                      |  |
| HOA:            | No                      |  |