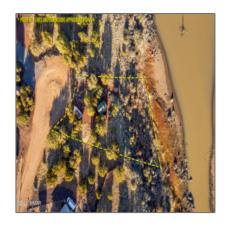

# 8285 Arrowhead Place, Show Low, Arizona 85901

- 8285 Arrowhead Place, Show Low, Arizona 85901

# Property details

Exterior

| Timestamp:      | 12.30.2024<br>18:44:08  |  |
|-----------------|-------------------------|--|
| Status:         | Active                  |  |
| Area:           | White Mountain<br>Lakes |  |
| Lot Dimensions: | 7405.00                 |  |
| Zoning:         | <b>Gu County</b>        |  |
| Taxes:          | 427.36                  |  |
| Tax Year:       | 2019                    |  |
| Waterfront:     | Yes                     |  |
| Short Sale:     | No                      |  |
| HOA:            | No                      |  |