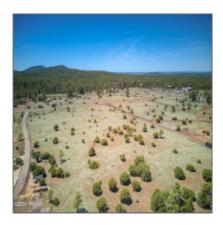

## Property details

| Timestamp:      | 02.21.2025<br>14:11:30                                      |  |  |
|-----------------|-------------------------------------------------------------|--|--|
|                 | 11.11.50                                                    |  |  |
| Status:         | Active                                                      |  |  |
| Area:           | Lakeside                                                    |  |  |
| Lot Dimensions: | 125.27, 40.74,<br>59.83, 40.40,<br>369.98, 132.00,<br>236.7 |  |  |
| Zoning:         | A Gen                                                       |  |  |
| Taxes:          | 25.80                                                       |  |  |
| Tax Year:       | 2024                                                        |  |  |
| Waterfront:     | No                                                          |  |  |
| Short Sale:     | No                                                          |  |  |
| HOA:            | No                                                          |  |  |

# Neighborhood / Community

| Neighborhood /   | Lakeside     |
|------------------|--------------|
| Subdivision:     | Unsubdivided |
| Cabaal District  |              |
| School District: | Blue Ridge   |
| Country:         | US           |
|                  |              |
| State:           | AZ           |
| City:            | Lakeside     |
| 0109.            | Luxesiue     |
| Zipcode:         | 85929        |
| -                |              |

| Exterior<br>Features: N/A -<br>Other: | Juniper/pinon,mixe<br>d,tall Pines |  |
|---------------------------------------|------------------------------------|--|
| Trees on<br>property:                 | Yes                                |  |
| Power available:                      | Yes                                |  |
| Water available:                      | Yes                                |  |
| County:                               | Navajo                             |  |