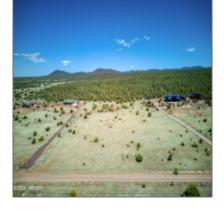

## Property details

| Timestamp:      | 02.21.2025<br>14:11:30                                      |  |  |
|-----------------|-------------------------------------------------------------|--|--|
|                 | 11.11.50                                                    |  |  |
| Status:         | Active                                                      |  |  |
| Area:           | Lakeside                                                    |  |  |
| Lot Dimensions: | 125.27, 40.74,<br>59.83, 40.40,<br>369.98, 132.00,<br>236.7 |  |  |
| Zoning:         | A Gen                                                       |  |  |
| Taxes:          | 25.80                                                       |  |  |
| Tax Year:       | 2024                                                        |  |  |
| Waterfront:     | No                                                          |  |  |
| Short Sale:     | No                                                          |  |  |
| HOA:            | No                                                          |  |  |

# Neighborhood / Community

| Neighborhood /   | Lakeside     |
|------------------|--------------|
| Subdivision:     | Unsubdivided |
| Cabaal District  |              |
| School District: | Blue Ridge   |
| Country:         | US           |
|                  |              |
| State:           | AZ           |
| City:            | Lakeside     |
| 0109.            | Luxesiue     |
| Zipcode:         | 85929        |
| -                |              |

| Exterior<br>Features: N/A -<br>Other: | Juniper/pinon,mixe<br>d,tall Pines |  |
|---------------------------------------|------------------------------------|--|
| Trees on<br>property:                 | Yes                                |  |
| Power available:                      | Yes                                |  |
| Water available:                      | Yes                                |  |
| County:                               | Navajo                             |  |