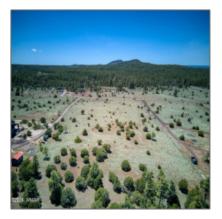

## Property details

| Timestamp:      | 02.21.2025<br>14:11:30                                      |  |  |
|-----------------|-------------------------------------------------------------|--|--|
|                 | 11.11.50                                                    |  |  |
| Status:         | Active                                                      |  |  |
| Area:           | Lakeside                                                    |  |  |
| Lot Dimensions: | 125.27, 40.74,<br>59.83, 40.40,<br>369.98, 132.00,<br>236.7 |  |  |
| Zoning:         | A Gen                                                       |  |  |
| Taxes:          | 25.80                                                       |  |  |
| Tax Year:       | 2024                                                        |  |  |
| Waterfront:     | No                                                          |  |  |
| Short Sale:     | No                                                          |  |  |
| HOA:            | No                                                          |  |  |

# Neighborhood / Community

| Neighborhood /   | Lakeside     |
|------------------|--------------|
| Subdivision:     | Unsubdivided |
| Cabaal District  |              |
| School District: | Blue Ridge   |
| Country:         | US           |
|                  |              |
| State:           | AZ           |
| City:            | Lakeside     |
| 0109.            | Luxesiue     |
| Zipcode:         | 85929        |
| -                |              |

| Exterior<br>Features: N/A -<br>Other: | Juniper/pinon,mixe<br>d,tall Pines |  |
|---------------------------------------|------------------------------------|--|
| Trees on<br>property:                 | Yes                                |  |
| Power available:                      | Yes                                |  |
| Water available:                      | Yes                                |  |
| County:                               | Navajo                             |  |