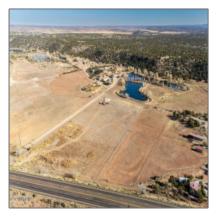

TBD AZ-77, Show Low, Arizona 85901 - TBD AZ-77, Show Low, Arizona 85901







## Property details

| Timestamp:                            | 07.19.2025<br>11:08:51 |  |
|---------------------------------------|------------------------|--|
| Status:                               | Active                 |  |
| Area:                                 | Shumway                |  |
| Lot Dimensions:                       | 87120.00               |  |
| Zoning:                               | Gu County              |  |
| Taxes:                                | 539.60                 |  |
| Tax Year:                             | 2019                   |  |
| Waterfront:                           | No                     |  |
| Short Sale:                           | No                     |  |
| HOA:                                  | No                     |  |
| Exter