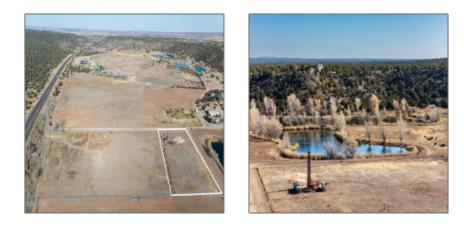

TBD AZ-77, Show Low, Arizona 85901 - TBD AZ-77, Show Low, Arizona 85901







## Property details

| Timestamp:                            | 07.19.2025<br>11:08:51 |  |
|---------------------------------------|------------------------|--|
| Status:                               | Active                 |  |
| Area:                                 | Shumway                |  |
| Lot Dimensions:                       | 87120.00               |  |
| Zoning:                               | Gu County              |  |
| Taxes:                                | 539.60                 |  |
| Tax Year:                             | 2019                   |  |
| Waterfront:                           | No                     |  |
| Short Sale:                           | No                     |  |
| HOA:                                  | No                     |  |
| Ext