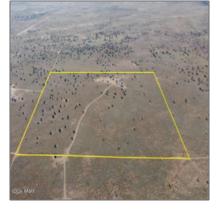

## Property details

| Timestamp:                | 04.10.2025         |  |
|---------------------------|--------------------|--|
|                           | 11:47:31           |  |
| Status:                   | Active             |  |
| Area:                     | Snowflake          |  |
| Lot Dimensions:           | 1766794.00         |  |
| Zoning:                   | Ru-20              |  |
| Taxes:                    | 1309.86            |  |
| Tax Year:                 | 2024               |  |
| Waterfront:               | No                 |  |
| Short Sale:               | No                 |  |
| HOA:                      | No                 |  |
| Exterior                  | Juniper/pinon,mead |  |
| Features: N/A -<br>Other: | ow,mixed,scrub     |  |