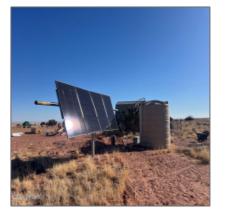

| Trees on<br>property: | Yes        |                                 |                                      |
|-----------------------|------------|---------------------------------|--------------------------------------|
| Power available:      | No         |                                 |                                      |
| Water available:      | Yes        |                                 |                                      |
| County:               | Navajo     |                                 |                                      |
|                       |            |                                 |                                      |
| Other                 |            | Listing provide                 |                                      |
| Other<br>Horses:      | Yes        | Listing provide<br>Office name: | ed by<br>Sundance Real<br>Estate LLC |
|                       | Yes<br>Yes |                                 | Sundance Real                        |