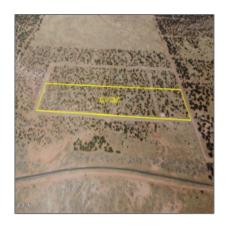

# Lot G Indian Pottery Road, Snowflake, Arizona 85937

- Lot G Indian Pottery Road, Snowflake, Arizona 85937

### Property details

Features: N/A -

| Timestamp:      | 12.17.2024<br>19:36:43 |
|-----------------|------------------------|
| Status:         | Active                 |
| Area:           | Snowflake              |
| Lot Dimensions: | 871200.00              |
| Zoning:         | Ru-20                  |
| Taxes:          | 23.52                  |
| Tax Year:       | 2024                   |
| Waterfront:     | No                     |
| Short Sale:     | No                     |
| HOA:            | No                     |
| Exterior        | Extra Water            |