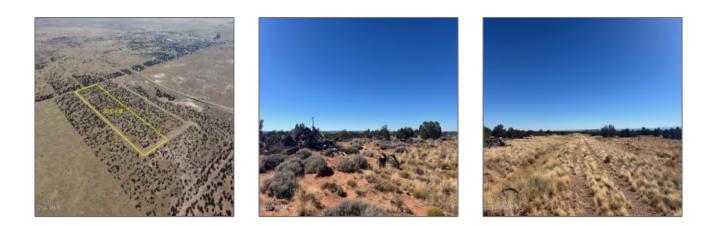

#### Property details

| Timestamp:      | 12.17.2024          |  |  |
|-----------------|---------------------|--|--|
|                 | 19:17:12            |  |  |
| Status:         | Active              |  |  |
| Area:           | Snowflake           |  |  |
| Lot Dimensions: | 871200.00           |  |  |
| Zoning:         | Ru-20               |  |  |
| Taxes:          | 23.52               |  |  |
| Tax Year:       | 2024                |  |  |
| Waterfront:     | No                  |  |  |
| Short Sale:     | No                  |  |  |
| HOA:            | No                  |  |  |
| Exterior        | Heavily             |  |  |
| Features: N/A - | Treed,juniper/pinon |  |  |

| Other:                | ,meadow,mixed,scr<br>ub |  |  |
|-----------------------|-------------------------|--|--|
| Trees on<br>property: | Yes                     |  |  |
| Power available:      | No                      |  |  |
| Water available:      | No                      |  |  |
| County:               | Navajo                  |  |  |