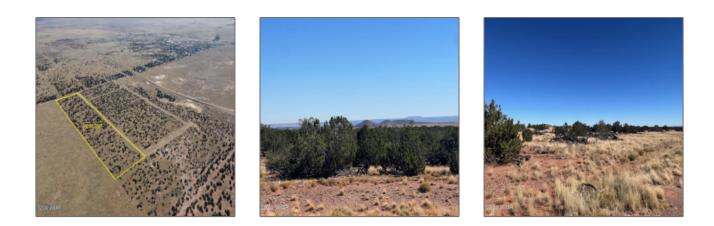

# Lot F Indian Pottery Road, Snowflake, Arizona 85937

- Lot F Indian Pottery Road, Snowflake, Arizona 85937

#### Property details

| Timestamp:      | 12.17.2024          |  |
|-----------------|---------------------|--|
|                 | 18:56:44            |  |
| Status:         | Active              |  |
| Area:           | Snowflake           |  |
| Lot Dimensions: | 871200.00           |  |
| Zoning:         | Ru-20               |  |
| Taxes:          | 23.52               |  |
| Tax Year:       | 2024                |  |
| Waterfront:     | No                  |  |
| Short Sale:     | No                  |  |
| HOA:            | No                  |  |
| Exterior        | Heavily             |  |
| Features: N/A - | Treed,juniper/pinon |  |

| Other:                | meadow,mixed,scr,<br>ub |  |
|-----------------------|-------------------------|--|
| Trees on<br>property: | Yes                     |  |
| Power available:      | No                      |  |
| Water available:      | No                      |  |
| County:               | Navajo                  |  |