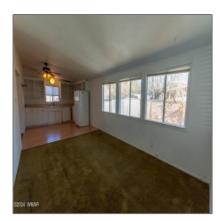

#### Interior details

Kitchen:

Built-in Dishwasher, Electric Range, Refrigerator

Interior Features: **Smoke Detector** 

√ Heating System:

Forced Air, Natural Gas

#### Construction details

Construction: **Wood Frame** 

N/A - Other:

Floor Type: Carpet, linoleum

Roof: Metal, pitched

Cabin, chalet, single Style: Level