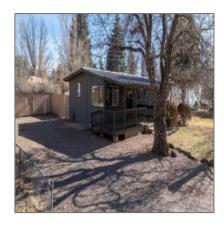

# 1309 O C Drive, Pinetop, Arizona 85935

1,107 Sqft - 1309 O C Drive, Pinetop, Arizona 85935

### Property details

| Timestamp:             | 03.18.2025<br>14:01:45 |  |
|------------------------|------------------------|--|
| Property Sub-<br>Type: | Site Built             |  |
| Status:                | Active                 |  |
| Assessments:           | 0.00                   |  |
| Area:                  | Pinetop                |  |
| Direction:             | S                      |  |
| Lot Dimensions:        | 119 X 120              |  |
| Zoning:                | <b>Gu County</b>       |  |
| Taxes:                 | 759.44                 |  |
| Tax Year:              | 2024                   |  |
| Short Sale:            | No                     |  |

#### Construction details

Construction: **Wood Frame** 

N/A - Other:

Floor Type: Carpet, linoleum

Roof: Metal, pitched

Cabin, chalet, single Style: Level