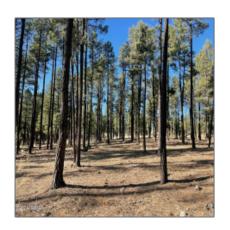

# Lot E County Road N2147, Alpine, Arizona 85920

- Lot E County Road N2147, Alpine, Arizona 85920

### Property details

| Timestamp:      | 12.14.2024<br>10:04:17 |  |
|-----------------|------------------------|--|
| Status:         | Active                 |  |
| Area:           | Alpine                 |  |
| Lot Dimensions: | 228690.00              |  |
| Zoning:         | <b>Gu County</b>       |  |
| Taxes:          | 855.10                 |  |
| Tax Year:       | 2019                   |  |
| Waterfront:     | No                     |  |
| Short Sale:     | No                     |  |
| НОА:            | Yes                    |  |
| HOA Fees:       | 200.00                 |  |
| Exterior        | Heavily Treed,tall     |  |

| Features: N/A -<br>Other: | Pines  |
|---------------------------|--------|
| Trees on property:        | Yes    |
| Power available:          | Yes    |
| Water available:          | Yes    |
| County:                   | Apache |