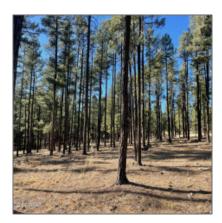

# Lot E County Road N2147, Alpine, Arizona 85920

- Lot E County Road N2147, Alpine, Arizona 85920

### Property details

| Timestamp:      | 12.14.2024<br>10:04:17 |  |
|-----------------|------------------------|--|
| Status:         | Active                 |  |
| Area:           | Alpine                 |  |
| Lot Dimensions: | 228690.00              |  |
| Zoning:         | <b>Gu County</b>       |  |
| Taxes:          | 855.10                 |  |
| Tax Year:       | 2019                   |  |
| Waterfront:     | No                     |  |
| Short Sale:     | No                     |  |
| НОА:            | Yes                    |  |
| HOA Fees:       | 200.00                 |  |
| Exterior        | Heavily Treed,tall     |  |

| Features: N/A -<br>Other: | Pines  |
|---------------------------|--------|
| Trees on property:        | Yes    |
| Power available:          | Yes    |
| Water available:          | Yes    |
| County:                   | Apache |