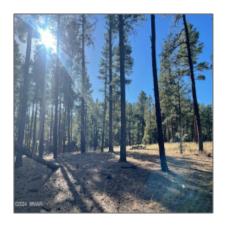

# Lot E County Road N2147, Alpine, Arizona 85920

- Lot E County Road N2147, Alpine, Arizona 85920

### Property details

| Timestamp:      | 12.14.2024<br>10:04:17 |  |
|-----------------|------------------------|--|
| Status:         | Active                 |  |
| Area:           | Alpine                 |  |
| Lot Dimensions: | 228690.00              |  |
| Zoning:         | <b>Gu County</b>       |  |
| Taxes:          | 855.10                 |  |
| Tax Year:       | 2019                   |  |
| Waterfront:     | No                     |  |
| Short Sale:     | No                     |  |
| НОА:            | Yes                    |  |
| HOA Fees:       | 200.00                 |  |
| Exterior        | Heavily Treed,tall     |  |

| Features: N/A -<br>Other: | Pines  |
|---------------------------|--------|
| Trees on property:        | Yes    |
| Power available:          | Yes    |
| Water available:          | Yes    |
| County:                   | Apache |