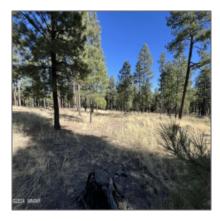

### Property details

Other:

| Timestamp:                  | 07.19.2025<br>11:07:16 |
|-----------------------------|------------------------|
| Status:                     | Active                 |
| Area:                       | Alpine                 |
| Lot Dimensions:             | 263102.00              |
| Zoning:                     | <b>Gu County</b>       |
| Tax Year:                   | 2019                   |
| Waterfront:                 | No                     |
| Short Sale:                 | No                     |
| HOA:                        | Yes                    |
| HOA Fees:                   | 200.00                 |
| Exterior<br>Features: N/A - | Heavily Treed          |

| Trees on property: | Yes    |
|--------------------|--------|
| Power available:   | Yes    |
| Water available:   | Yes    |
| County:            | Apache |