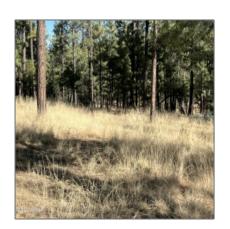

### Property details

Other:

| Timestamp:                  | 07.19.2025<br>11:07:16 |
|-----------------------------|------------------------|
| Status:                     | Active                 |
| Area:                       | Alpine                 |
| Lot Dimensions:             | 263102.00              |
| Zoning:                     | <b>Gu County</b>       |
| Tax Year:                   | 2019                   |
| Waterfront:                 | No                     |
| Short Sale:                 | No                     |
| HOA:                        | Yes                    |
| HOA Fees:                   | 200.00                 |
| Exterior<br>Features: N/A - | Heavily Treed          |

| Trees on property: | Yes    |
|--------------------|--------|
| Power available:   | Yes    |
| Water available:   | Yes    |
| County:            | Apache |