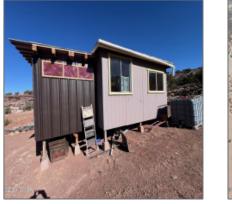

Lot 9 N8604, Concho, Arizona 85924 - Lot 9 N8604, Concho, Arizona 85924









## Property details

| Timestamp:                            | 12.10.2024<br>15:30:01                              |  |
|---------------------------------------|-----------------------------------------------------|--|
| Status:                               | Active                                              |  |
| Area:                                 | Concho                                              |  |
| Lot Dimensions:                       | 1684465.00                                          |  |
| Zoning:                               | General                                             |  |
| Taxes:                                | 163.66                                              |  |
| Tax Year:                             | 2024