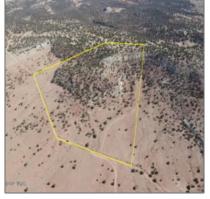

Lot 9 N8604, Concho, Arizona 85924 - Lot 9 N8604, Concho, Arizona 85924

## Property details

| Timestamp:                            | 12.10.2024<br>15:30:01                              |  |
|---------------------------------------|-----------------------------------------------------|--|
| Status:                               | Active                                              |  |
| Area:                                 | Concho                                              |  |
| Lot Dimensions:                       | 1684465.00                                          |  |
| Zoning:                               | General                                             |  |
| Taxes:                                | 163.66                                              |  |
| Tax Year:                             | 2024                                                |  |
| Waterfront:                           | No                                                  |  |
| Short Sale:                           | No                                                  |  |
| HOA:                                  | No                                                  |  |
| Exterior<br>Features: N/A -<br>Other: | Heavily<br>Treed,juniper/pinon<br>,meadow,mixed,scr |  |