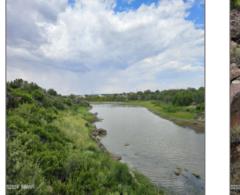

8281 Elsinore Place, Show Low, Arizona 85901 - 8281 Elsinore Place, Show Low, Arizona 85901

## Property details

| Timestamp:                  | 12.07.2024<br>17:57:01  |  |
|-----------------------------|-------------------------|--|
| Status:                     | Active                  |  |
| Area:                       | White Mountain<br>Lakes |  |
| Lot Dimensions:             | 15246.00                |  |
| Zoning:                     | Gu County               |  |
| Taxes:                      | 820.00                  |  |
| Tax Year:                   | 2022                    |  |
| Waterfront:                 | Yes                     |  |
| Short Sale:                 | No                      |  |
| HOA:                        | No                      |  |
| Exterior<br>Features: N/A - | Juniper/pinon,mixe<br>d |  |