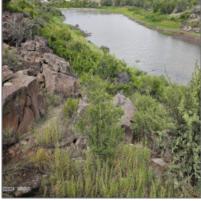

8281 Elsinore Place, Show Low, Arizona 85901 - 8281 Elsinore Place, Show Low, Arizona 85901

## Property details

| Timestamp:                  | 12.07.2024<br>17:57:01  |  |
|-----------------------------|-------------------------|--|
| Status:                     | Active                  |  |
| Area:                       | White Mountain<br>Lakes |  |
| Lot Dimensions:             | 15246.00                |  |
| Zoning:                     | Gu County               |  |
| Taxes:                      | 820.00                  |  |
| Tax Year:                   | 2022                    |  |
| Waterfront:                 | Yes                     |  |
| Short Sale:                 | No                      |  |
| HOA:                        | No                      |  |
| Exterior<br>Features: N/A - | Juniper/pinon,mixe<br>d |  |