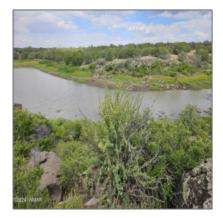

8281 Elsinore Place, Show Low, Arizona 85901 - 8281 Elsinore Place, Show Low, Arizona 85901

## Property details

| Timestamp:                  | 12.07.2024<br>17:57:01  |  |
|-----------------------------|-------------------------|--|
| Status:                     | Active                  |  |
| Area:                       | White Mountain<br>Lakes |  |
| Lot Dimensions:             | 15246.00                |  |
| Zoning:                     | Gu County               |  |
| Taxes:                      | 820.00                  |  |
| Tax Year:                   | 2022                    |  |
| Waterfront:                 | Yes                     |  |
| Short Sale:                 | No                      |  |
| HOA:                        | No                      |  |
| Exterior<br>Features: N/A - | Juniper/pinon,mixe<br>d |  |