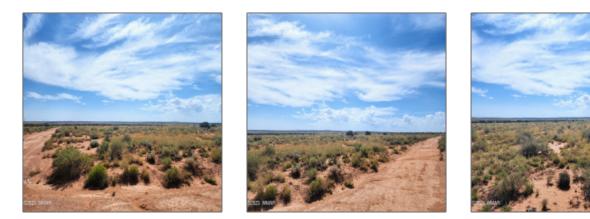

5351 Michelle Road, Snowflake, Arizona 85937 - 5351 Michelle Road, Snowflake, Arizona 85937

## Property details

| Timestamp:                            | 07.19.2025<br>10:28:06         |  |
|---------------------------------------|--------------------------------|--|
| Status:                               | Active                         |  |
| Area:                                 | Snowflake                      |  |
| Lot Dimensions:                       | 165964.00                      |  |
| Zoning:                               | Gu County                      |  |
| Taxes:                                | 27.88                          |  |
| Tax Year:                             | 2022                           |  |
| Waterfront:                           | No                             |  |
| Short Sale:                           | No                             |  |
| HOA:                                  | No                             |  |
| Exterior<br>Features: N/A -<br>Other: | Juniper/pinon,mead<br>ow,scrub |  |

## Neighborhood / Community

| Silver Creek Acres |
|--------------------|
| Snowflake          |
| US                 |
| AZ                 |
| Snowflake          |
| 85937              |
|                    |