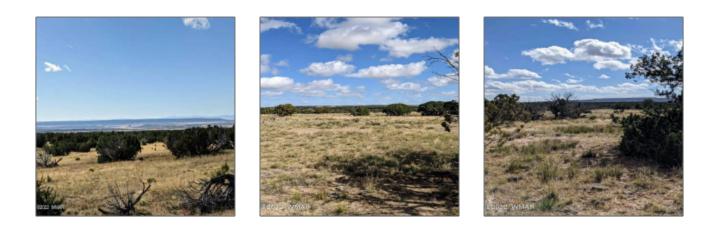

Lot 554 Woodland Valley Ranch, St. Johns, Arizona 85936

- Lot 554 Woodland Valley Ranch, St. Johns, Arizona 85936





## Property details

| Timestamp:      | 07.19.2025 |  |
|-----------------|------------|--|
|                 | 10:18:27   |  |
| Status:         | Active     |  |
| Area:           | St. Johns  |  |
| Lot Dimensions: | 1616947.00 |  |
| Zoning:         | Gu County  |  |
| Taxes:          | 984.96     |  |
| Tax Year:       | 2022       |  |
| Waterfront:     | No         |  |
| Short Sale:     | No         |  |
| HOA:            | Yes        |  |

## Neighborhood / Community

| Neighborhood /<br>Subdivision: | Woodland Valley<br>Ranch |  |
|--------------------------------|--------------------------|--|
| School District:               | St. Johns                |  |
| Country:                       | US                       |  |
| State:                         | AZ