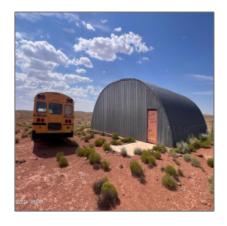

## 6260 Old Snowflake Woodruff Road, Woodruff, Arizona 85942

- 6260 Old Snowflake Woodruff Road, Woodruff, Arizona 85942

Exterior **Juniper/pinon,mead** Features: N/A - **ow,mixed,scrub** 

Other:

Trees on Yes property:

Power available: No

Water available: No

County: Navajo

Other

Horses: Yes