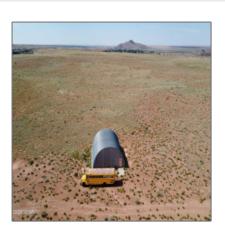

## 6260 Old Snowflake Woodruff Road, Woodruff, Arizona 85942

- 6260 Old Snowflake Woodruff Road, Woodruff, Arizona 85942

## Property details

| Timestamp:      | 07.19.2025 |
|-----------------|------------|
|                 | 11:05:58   |
| Status:         | Active     |
| Area:           | Woodruff   |
| Lot Dimensions: | 2605759.00 |
| Zoning:         | A-general  |
| Taxes:          | 455.04     |
| Tax Year:       | 2024       |
| Waterfront:     | No         |
| Short Sale:     | No         |
| HOA:            | No         |
|                 |            |