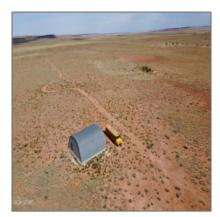

## 6260 Old Snowflake Woodruff Road, Woodruff, Arizona 85942

- 6260 Old Snowflake Woodruff Road, Woodruff, Arizona 85942

## Property details

| Timestamp:      | 07.19.2025 |
|-----------------|------------|
|                 | 11:05:58   |
| Status:         | Active     |
| Area:           | Woodruff   |
| Lot Dimensions: | 2605759.00 |
| Zoning:         | A-general  |
| Taxes:          | 455.04     |
| Tax Year:       | 2024       |
| Waterfront:     | No         |
| Short Sale:     | No         |
| HOA:            | No         |
|                 |            |