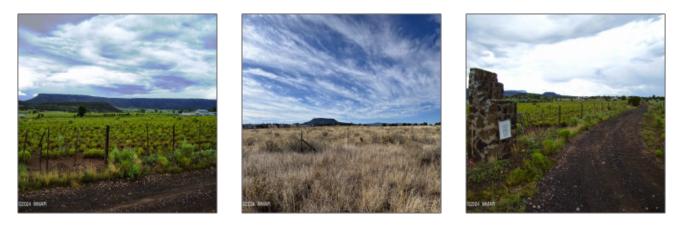

TBD US-60, Springerville, Arizona 85938



- TBD US-60, Springerville, Arizona 85938



## Property details

| Timestamp:                            | 07.19.2025<br>11:05:49 |  |
|---------------------------------------|------------------------|--|
| Status:                               | Active                 |  |
| Area:                                 | Springerville          |  |
| Lot Dimensions:                       | 325829.00              |  |
| Zoning:                               | Agriculture            |  |
| Taxes:                                | 443.34                 |  |
| Tax Year:                             | 2024                   |  |
| Waterfront:                           | No                     |  |
| Short Sale:                           | No                     |  |
| HOA:                                  | No                     |  |
| Exter