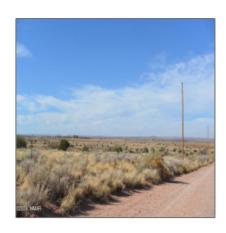

Meadow, scrub

Exterior Features: N/A -

#### Other

| Horses:          | Yes |
|------------------|-----|
| Maintained road: | Yes |