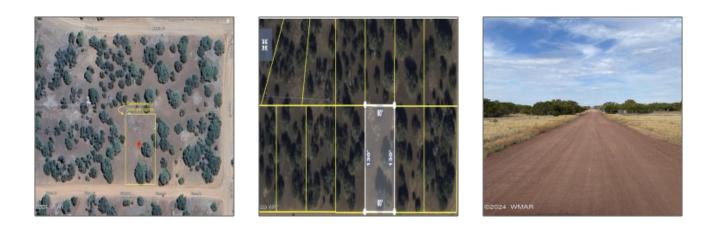

8332 Pinon Drive, Show Low, Arizona 85901 - 8332 Pinon Drive, Show Low, Arizona 85901

## Property details

| Timestamp:                  | 12.02.2024<br>17:14:17        |  |
|-----------------------------|-------------------------------|--|
| Status:                     | Active                        |  |
| Area:                       | White Mountain<br>Lakes       |  |
| Lot Dimensions:             | 10019.00                      |  |
| Zoning:                     | Gu County                     |  |
| Taxes:                      | 112.48                        |  |
| Tax Year:                   | 2019                          |  |
| Waterfront:                 | No                            |  |
| Short Sale:                 | No                            |  |
| HOA:                        | No                            |  |
| Exterior<br>Features: N/A - | Juniper/pinon,mixe<br>d,scrub |  |

## Neighborhood / Community

| White Mountain<br>Lakes |                                           |
|-------------------------|-------------------------------------------|
| Show Low                |                                           |
| US                      |                                           |
| AZ                      |                                           |
| Show Low                |                                           |
| 85901                   |                                           |
|                         | Lakes<br>Show Low<br>US<br>AZ<br>Show Low |

Other:

| Trees on<br>property: | Yes    |
|-----------------------|--------|
| Power available:      | Yes    |
| Water available:      | Yes    |
| County:               | Navajo |