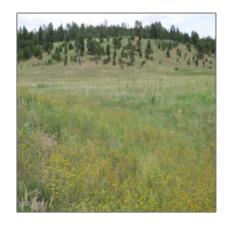

## Property details

| Timestamp:                  | 07.19.2025  |
|-----------------------------|-------------|
|                             | 11:04:57    |
| Status:                     | Active      |
| Area:                       | Alpine      |
| Lot Dimensions:             | 389426.00   |
| Zoning:                     | Residential |
| Tax Year:                   | 2024        |
| Waterfront:                 | No          |
| Short Sale:                 | No          |
| HOA:                        | No          |
| Exterior<br>Features: N/A - | Meadow      |

Other:

Trees on No property:

Power available: Yes

Water available: Yes

County: Apache