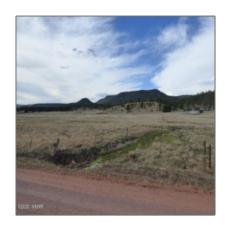

Exterior

Meadow

Features: N/A -

Other:

Trees on property: No

Power available:

Yes

Water available:

Yes

County:

Apache

#### Other

| Horses:          | Yes |
|------------------|-----|
| Maintained road: | Yes |