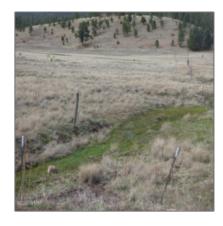

Exterior

Meadow

Features: N/A -

Other:

Trees on property: No

Power available:

Yes

Water available:

Yes

County:

Apache

#### Other

| Horses:          | Yes |
|------------------|-----|
| Maintained road: | Yes |