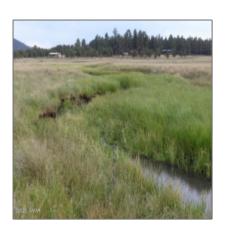

Exterior

Meadow

Features: N/A -

Other:

Trees on property: No

Power available:

Yes

Water available:

Yes

County:

Apache

#### Other

| Horses:          | Yes |
|------------------|-----|
| Maintained road: | Yes |