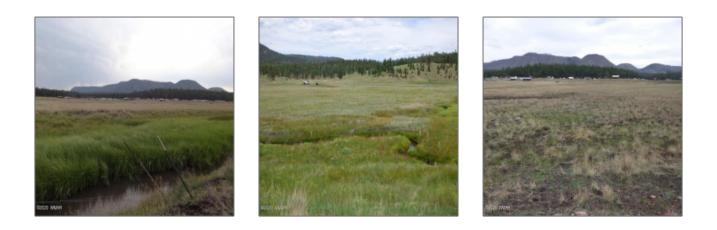

| Exterior<br>Features: N/A -<br>Other: | Meadow |
|---------------------------------------|--------|
| Trees on<br>property:                 | No     |
| Power available:                      | Yes    |
| Water available:                      | Yes    |
| County:                               | Apache |